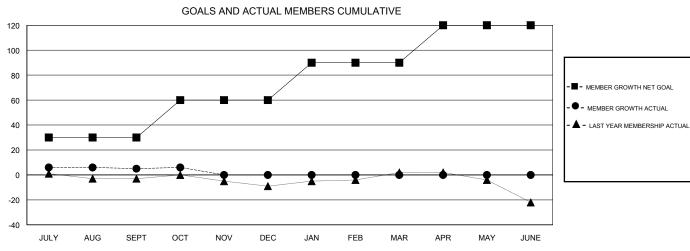

## LOCATION ENGLAND JOOST PAIJMANS **GMT CA**

| Clubs                 |               |           |               | Members               |                           |                         |                                              |
|-----------------------|---------------|-----------|---------------|-----------------------|---------------------------|-------------------------|----------------------------------------------|
| RESULTS FOR 2017-2018 |               |           |               | RESULTS FOR 2017-2018 |                           |                         |                                              |
| QUARTER               | NEW CLUB GOAL | NEW CLUBS | DROPPED CLUBS | QUARTER               | MEMBER GROWTH NET<br>GOAL | MEMBER GROWTH<br>ACTUAL | DROPPED MEMBERS ACTUAL (including transfers) |
| JULY/AUG/SEPT         | 1             | 0         | 1             | JULY/AUG/SEPT         | 30                        | 15                      | 10                                           |
| OCT/NOV/DEC           | 1             | 0         | 0             | OCT/NOV/DEC           | 30                        | 4                       | 3                                            |
| JAN/FEB/MAR           | 1             | 0         | 0             | JAN/FEB/MAR           | 30                        | 0                       | 0                                            |
| APR/MAY/JUNE          | 1             | 0         | 0             | APR/MAY/JUNE          | 30                        | 0                       | 0                                            |